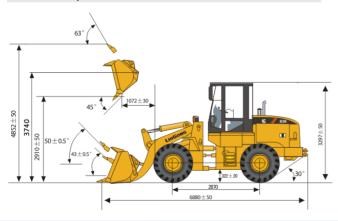

| LOADER PERFORMANCE WITH STANDARD BUCK   | ET       |
|-----------------------------------------|----------|
| Tipping Load                            | 7,200 kg |
| Full turn Tipping Load                  | 6,500 kg |
| Bucket Breakout Force                   | 100 kN   |
| Maximum Dump Angle at Full Height       | 45°      |
| Dump Clearance at Full Height Discharge | 2,910 mm |
| Dump Reach at Full Height Discharge     | 1,072 mm |
| Maximum Hinge Pin Height                | 3,740 mm |
| Maximum Digging Depth, Bucket Level     | 42 mm    |
| Bucket Rollback at Ground Level         | 43°      |
| Bucket Rollback at Carry                | 50°      |
| Bucket Rollback at Maximum Height       | 63°      |

| DIMENSIONS                      |          |
|---------------------------------|----------|
| Length with Bucket Down         | 6,880 mm |
| Width Over Tires                | 2,460 mm |
| Wheelbase                       | 2,870 mm |
| Wheel Tread                     | 1,850 mm |
| Ground Clearance                | 322 mm   |
| Turn Angle, Either Side         | 40 °     |
| Maximum Gradeability            | 30°      |
| Turning Radius, Outside of Tire | 5,173 mm |
| Turning Radius, Center of Tire  | 5,394 mm |
| Turning Radius, Bucket Carry    | 5,674 mm |