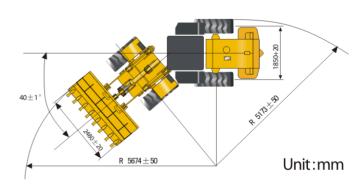

| DIMENSIONS                      |          |
|---------------------------------|----------|
| Length with Bucket Down         | 6,880 mm |
| Width Over Tires                | 2,460 mm |
| Wheelbase                       | 2,870 mm |
| Wheel Tread                     | 1,850 mm |
| Ground Clearance                | 322 mm   |
| Turn Angle, Either Side         | 40 °     |
| Maximum Gradeability            | 30°      |
| Turning Radius, Outside of Tire | 5,173 mm |
| Turning Radius, Center of Tire  | 5,394 mm |
| Turning Radius, Bucket Carry    | 5,674 mm |