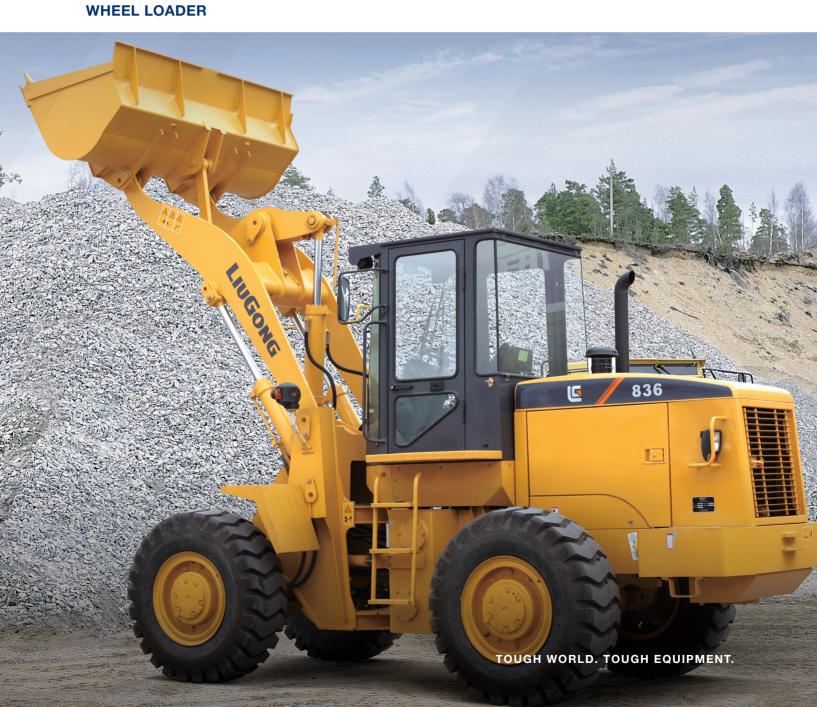

**Engine DEUTZ WEICHAI Rated Power** 92 kW **Operating Weight** 10,300 Kg **Pay Load** 3000 Kg **Bucket Sizes** 1.7 m<sup>3</sup> 100 kN **Standard Breakout Force Standard Dump Clearance** 2910 mm Cabin Air Conditioned

## CLG 836 BSIII





## CLG 836 BSIII SPECIFICATIONS >>>

| ENGINE              |                     |
|---------------------|---------------------|
| Tier                | BS III              |
| Make                | DEUTZ WEICHAI       |
| Model               | WP6G125E310         |
| Rated Power         | 92 kW @ 2,200 rpm   |
| Peak Torque         | 515 N.m @ 1,500 rpm |
| Displacement        | 6.7 L               |
| Number of Cylinders | 6                   |
| Aspiration          | Turbocharged        |

| TRANSMISSION               |                            |
|----------------------------|----------------------------|
| Transmission Type          | Plantetary Hydraulic Shift |
| Transmission Configuration | Planetary                  |
| Torque Converter           | Four-member double turbine |